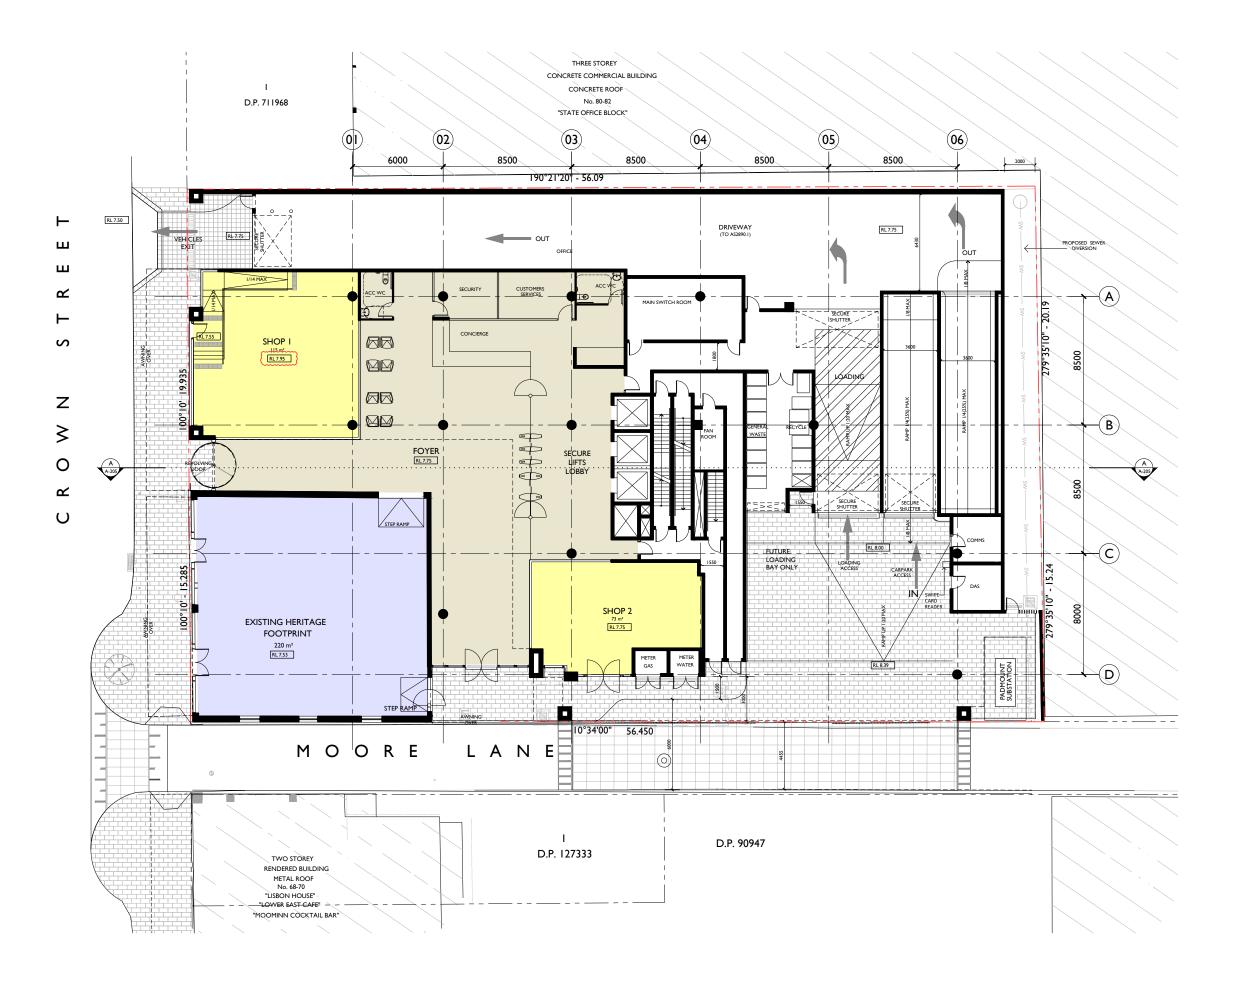

## NOT FOR CONSTRUCTION

94 Kembla St, Wollongong NSW 2500 PO Box 3061 Wollongong ph: 02 4228 6400 fax: 02 4228 6455 www.admarchitects.com.au

PROPOSED "A GRADE "
OFFICE BUILDING
DEVELOPMENT

72-76 CROWN STREET & MOORE LANE WOLLONGONG

SHELLJAMES PTY LTD

DEVELOPMENT APPLICATION

| Scale                    |         | Date    |       |
|--------------------------|---------|---------|-------|
| I:125 @ AI<br>I:250 @ A3 |         | JUNE 2  | 2022  |
| Drawn                    |         | Checked |       |
| LGD , HR                 |         | ADM     |       |
| Project No.              | Drawing | No.     | Issue |
| 2021-12                  | A-105   |         | E     |