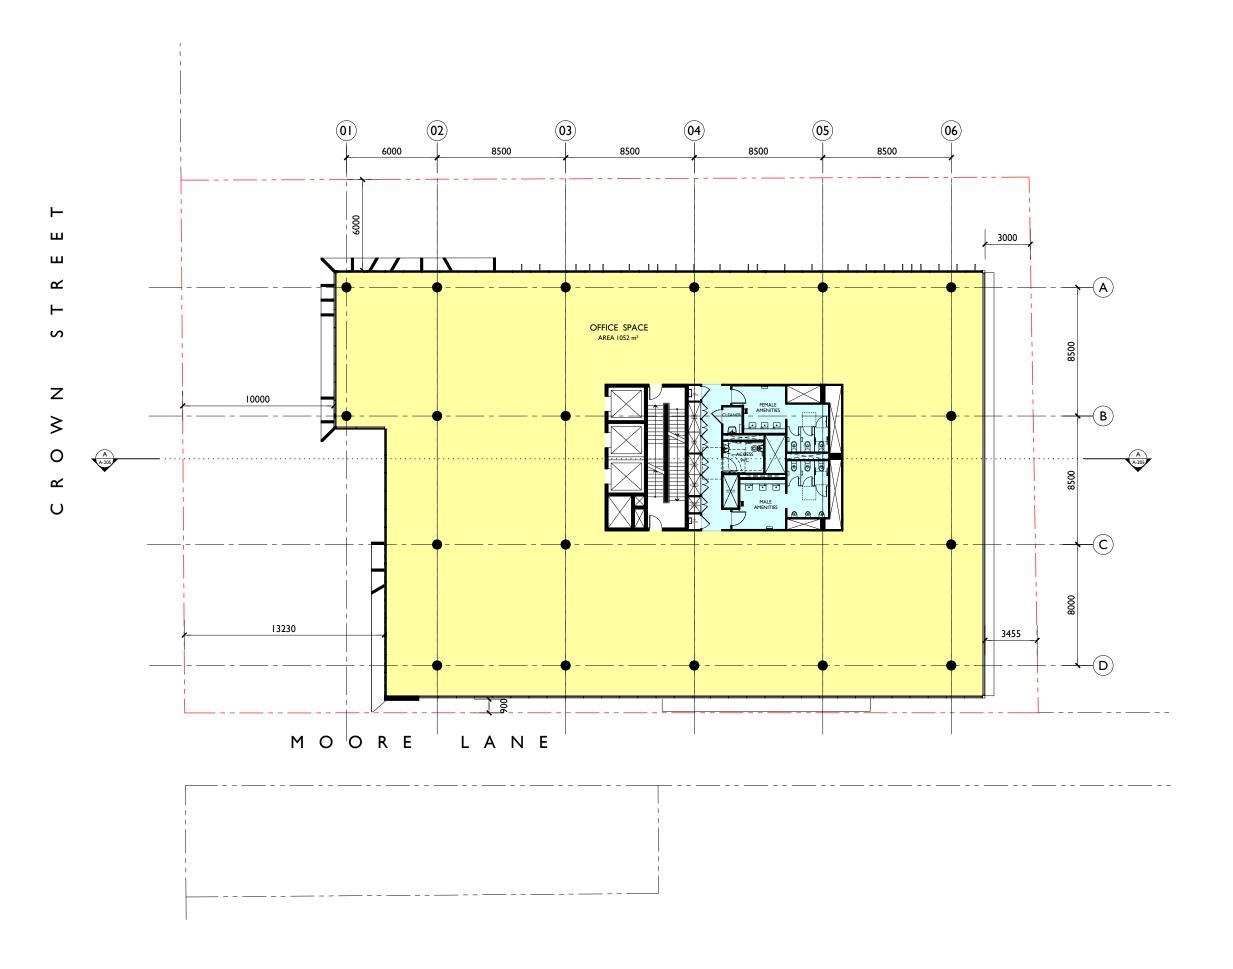

# **GROUND FLOOR PLAN**

RL 7.75

**EXISTING HERITAGE BUILDING** RL 7.53

NIGURED DIFFERENCE:
 NOMINATED ARCHITECT- The nominated Architect for ADM Projects
 NOMINATED ARCHITECT- The nominated Architect for ADM Projects
 (Australia) Pty Ltd T/AS ADM Architects is Angelo Di Martino ARB No.7608

SHELLJAMES PTY LTD

DEVELOPMENT APPLICATION

| Scale                    |         | Date    |       |
|--------------------------|---------|---------|-------|
| I:125 @ AI<br>I:250 @ A3 |         | JUNE 2  | 2022  |
| Drawn                    |         | Checked |       |
| LGD , HR                 |         | ADM     |       |
| Project No.              | Drawing | No.     | Issue |
| 2021-12                  | A-105   |         | E     |