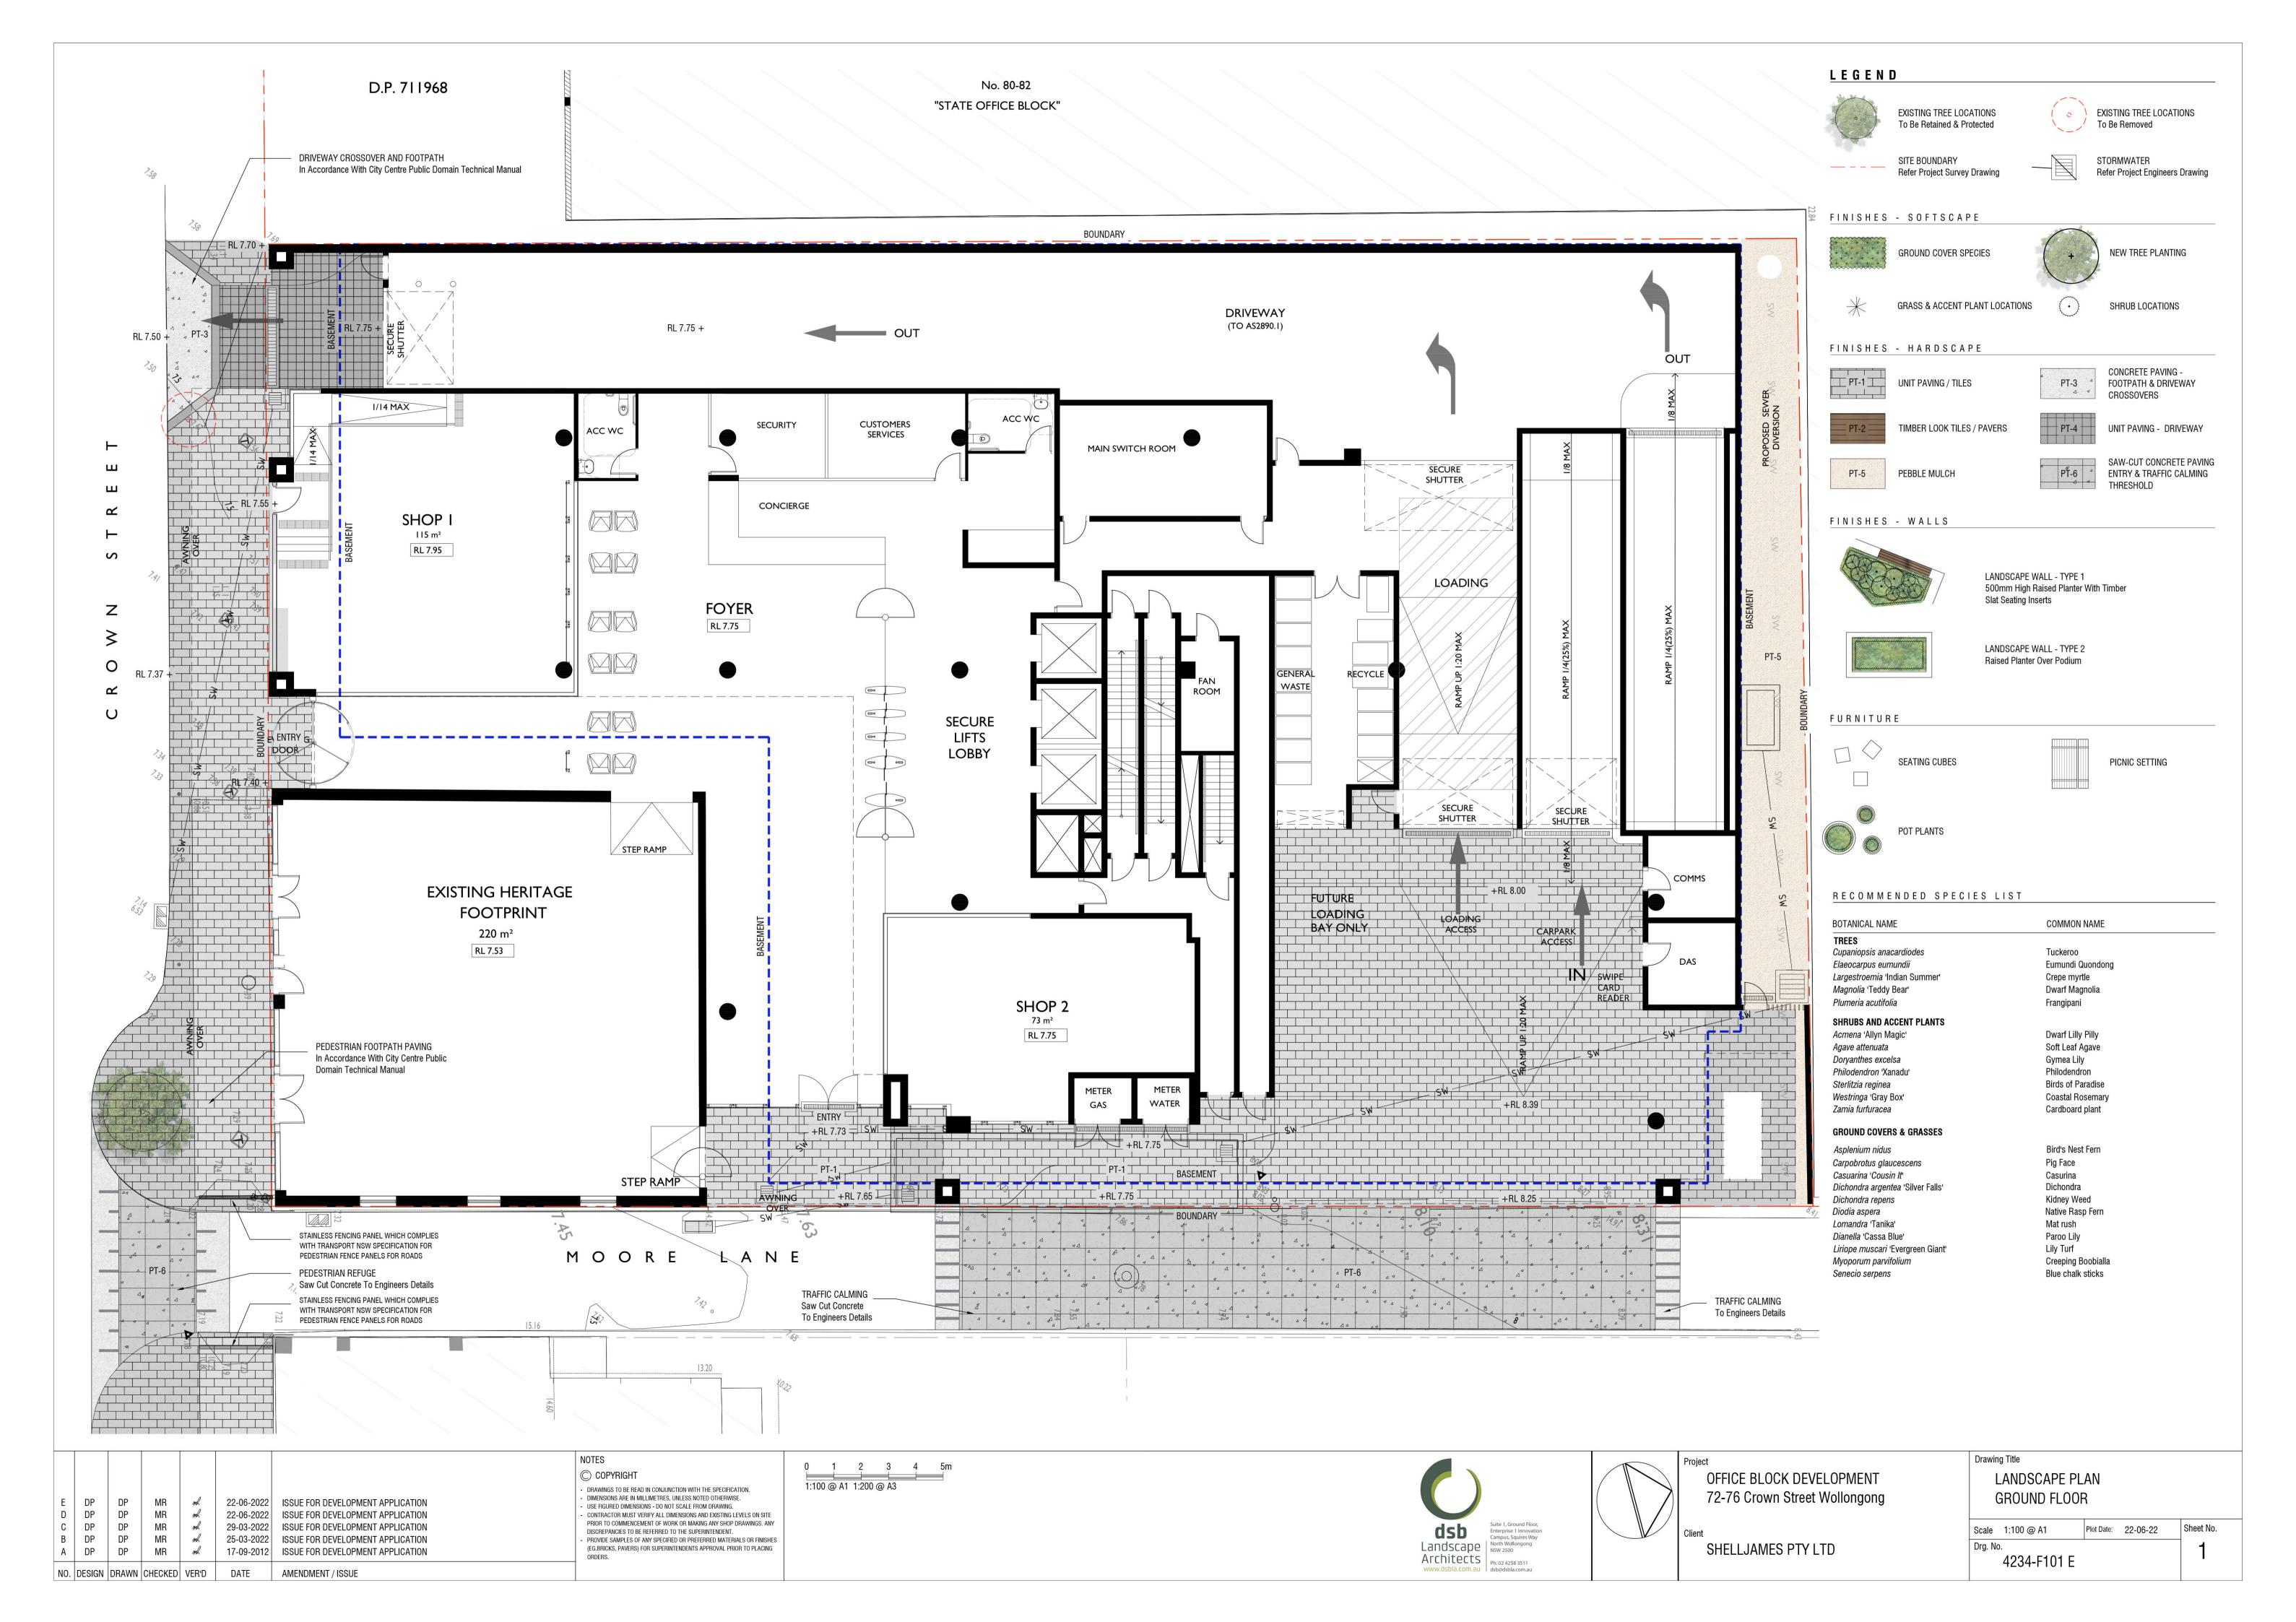

# **GROUND FLOOR PLAN**

RL 7.75

**EXISTING HERITAGE BUILDING** RL 7.53

NIGURED DIFFERENCE:
 NOMINATED ARCHITECT- The nominated Architect for ADM Projects
 NOMINATED ARCHITECT- The nominated Architect for ADM Projects
 (Australia) Pty Ltd T/AS ADM Architects is Angelo Di Martino ARB No.7608