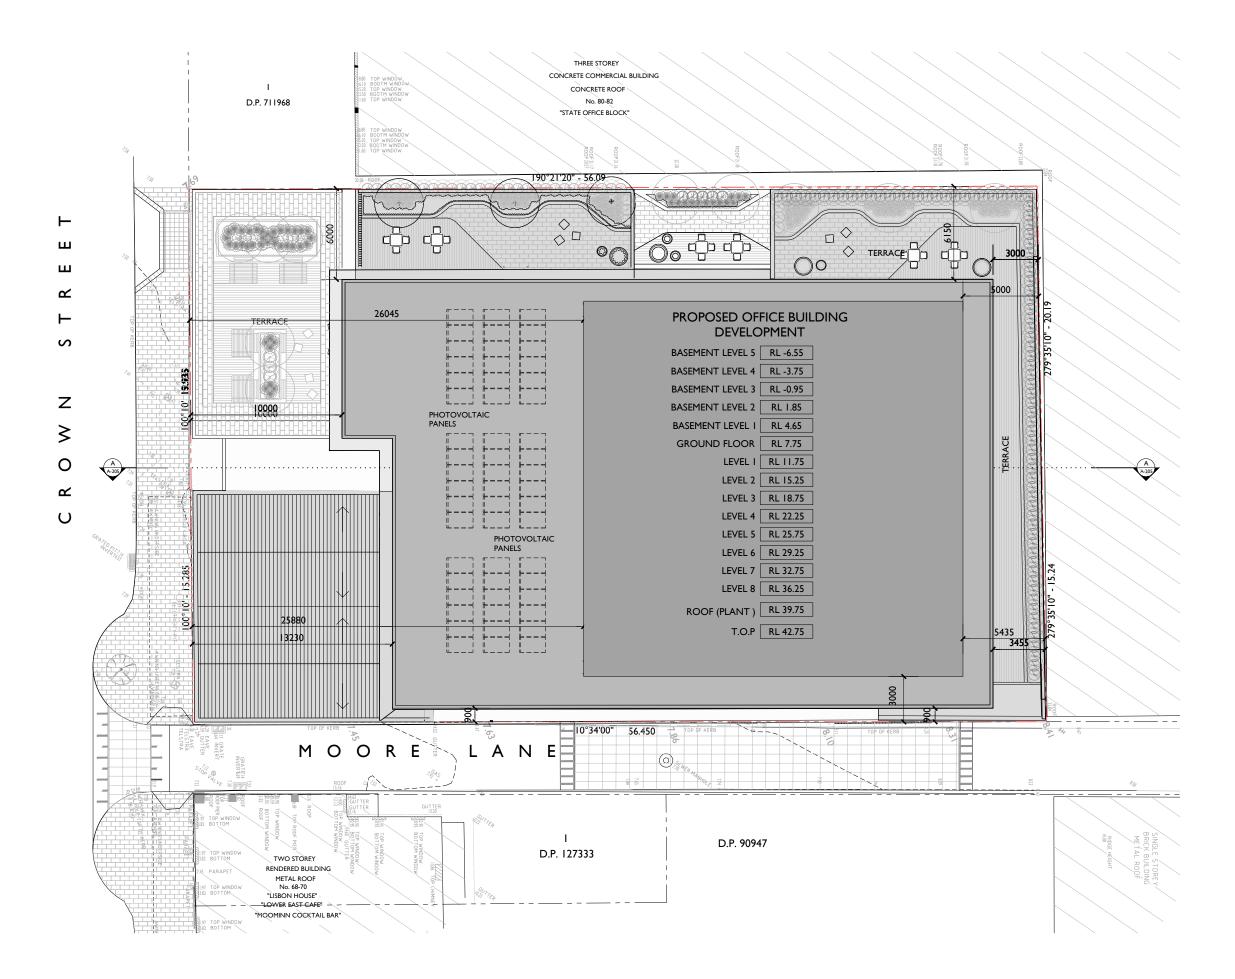

## NOT FOR CONSTRUCTION

94 Kembla St, Wollongong NSW 2500 PO Box 3061 Wollongong ph: 02 4228 6400 fax: 02 4228 6455 www.admarchitects.com.au

Project
PROPOSED "A GRADE "
OFFICE BUILDING
DEVELOPMENT

:

72-76 CROWN STREET & MOORE LANE WOLLONGONG

For SHELLJAMES PTY LTD

DEVELOPMENT APPLICATION
SITE AND ROOF PLAN

Scale
1:200 @ A1
1:400 @ A3
Drawn

LGD , HR

Project No.
Drawing No.
2021-12

A-101

E