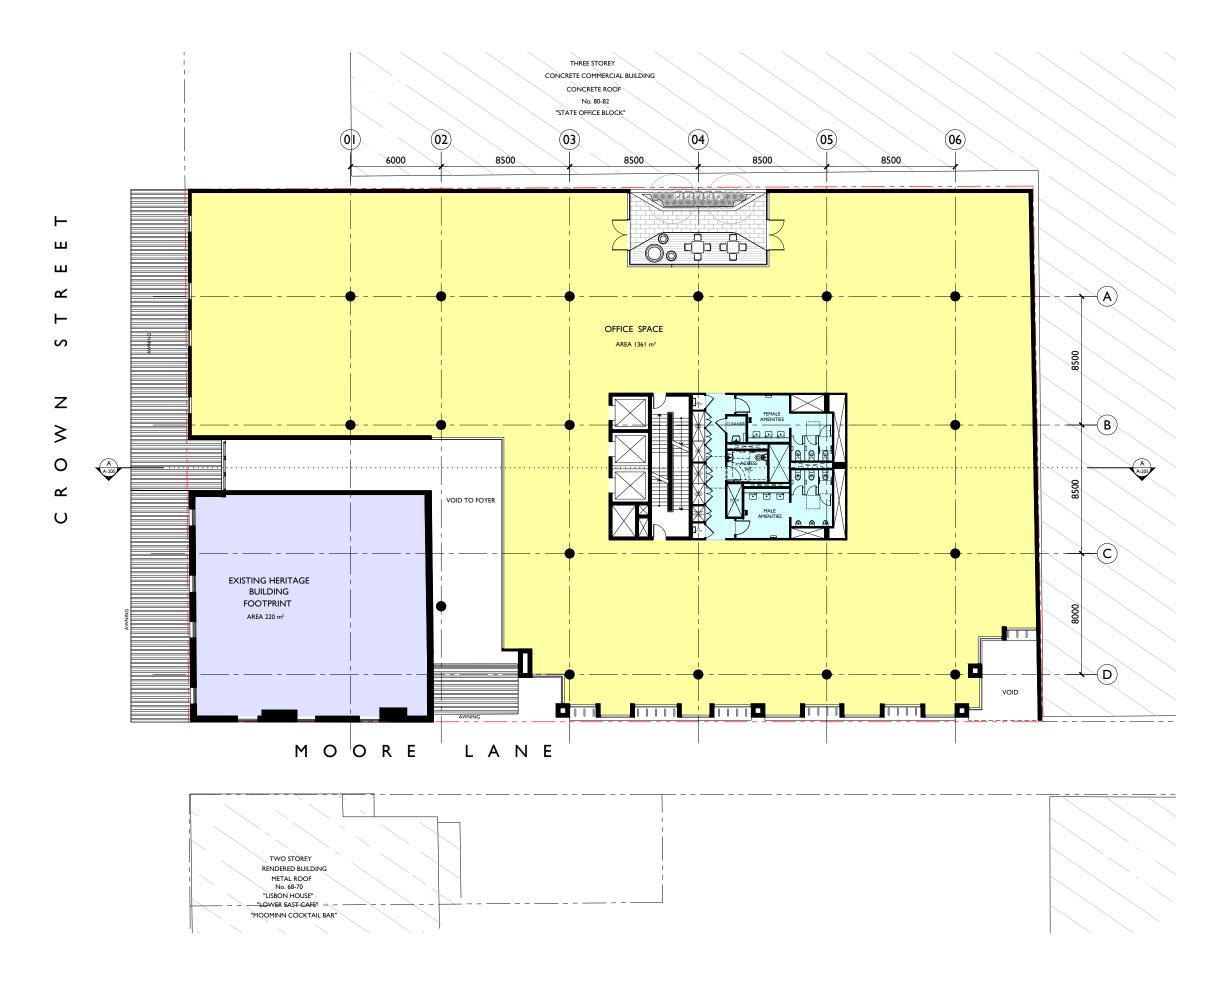

# **GROUND FLOOR PLAN**

RL 7.75

**EXISTING HERITAGE BUILDING** RL 7.53

NIGURED DIFFERENCE:
 NOMINATED ARCHITECT- The nominated Architect for ADM Projects
 NOMINATED ARCHITECT- The nominated Architect for ADM Projects
 (Australia) Pty Ltd T/AS ADM Architects is Angelo Di Martino ARB No.7608