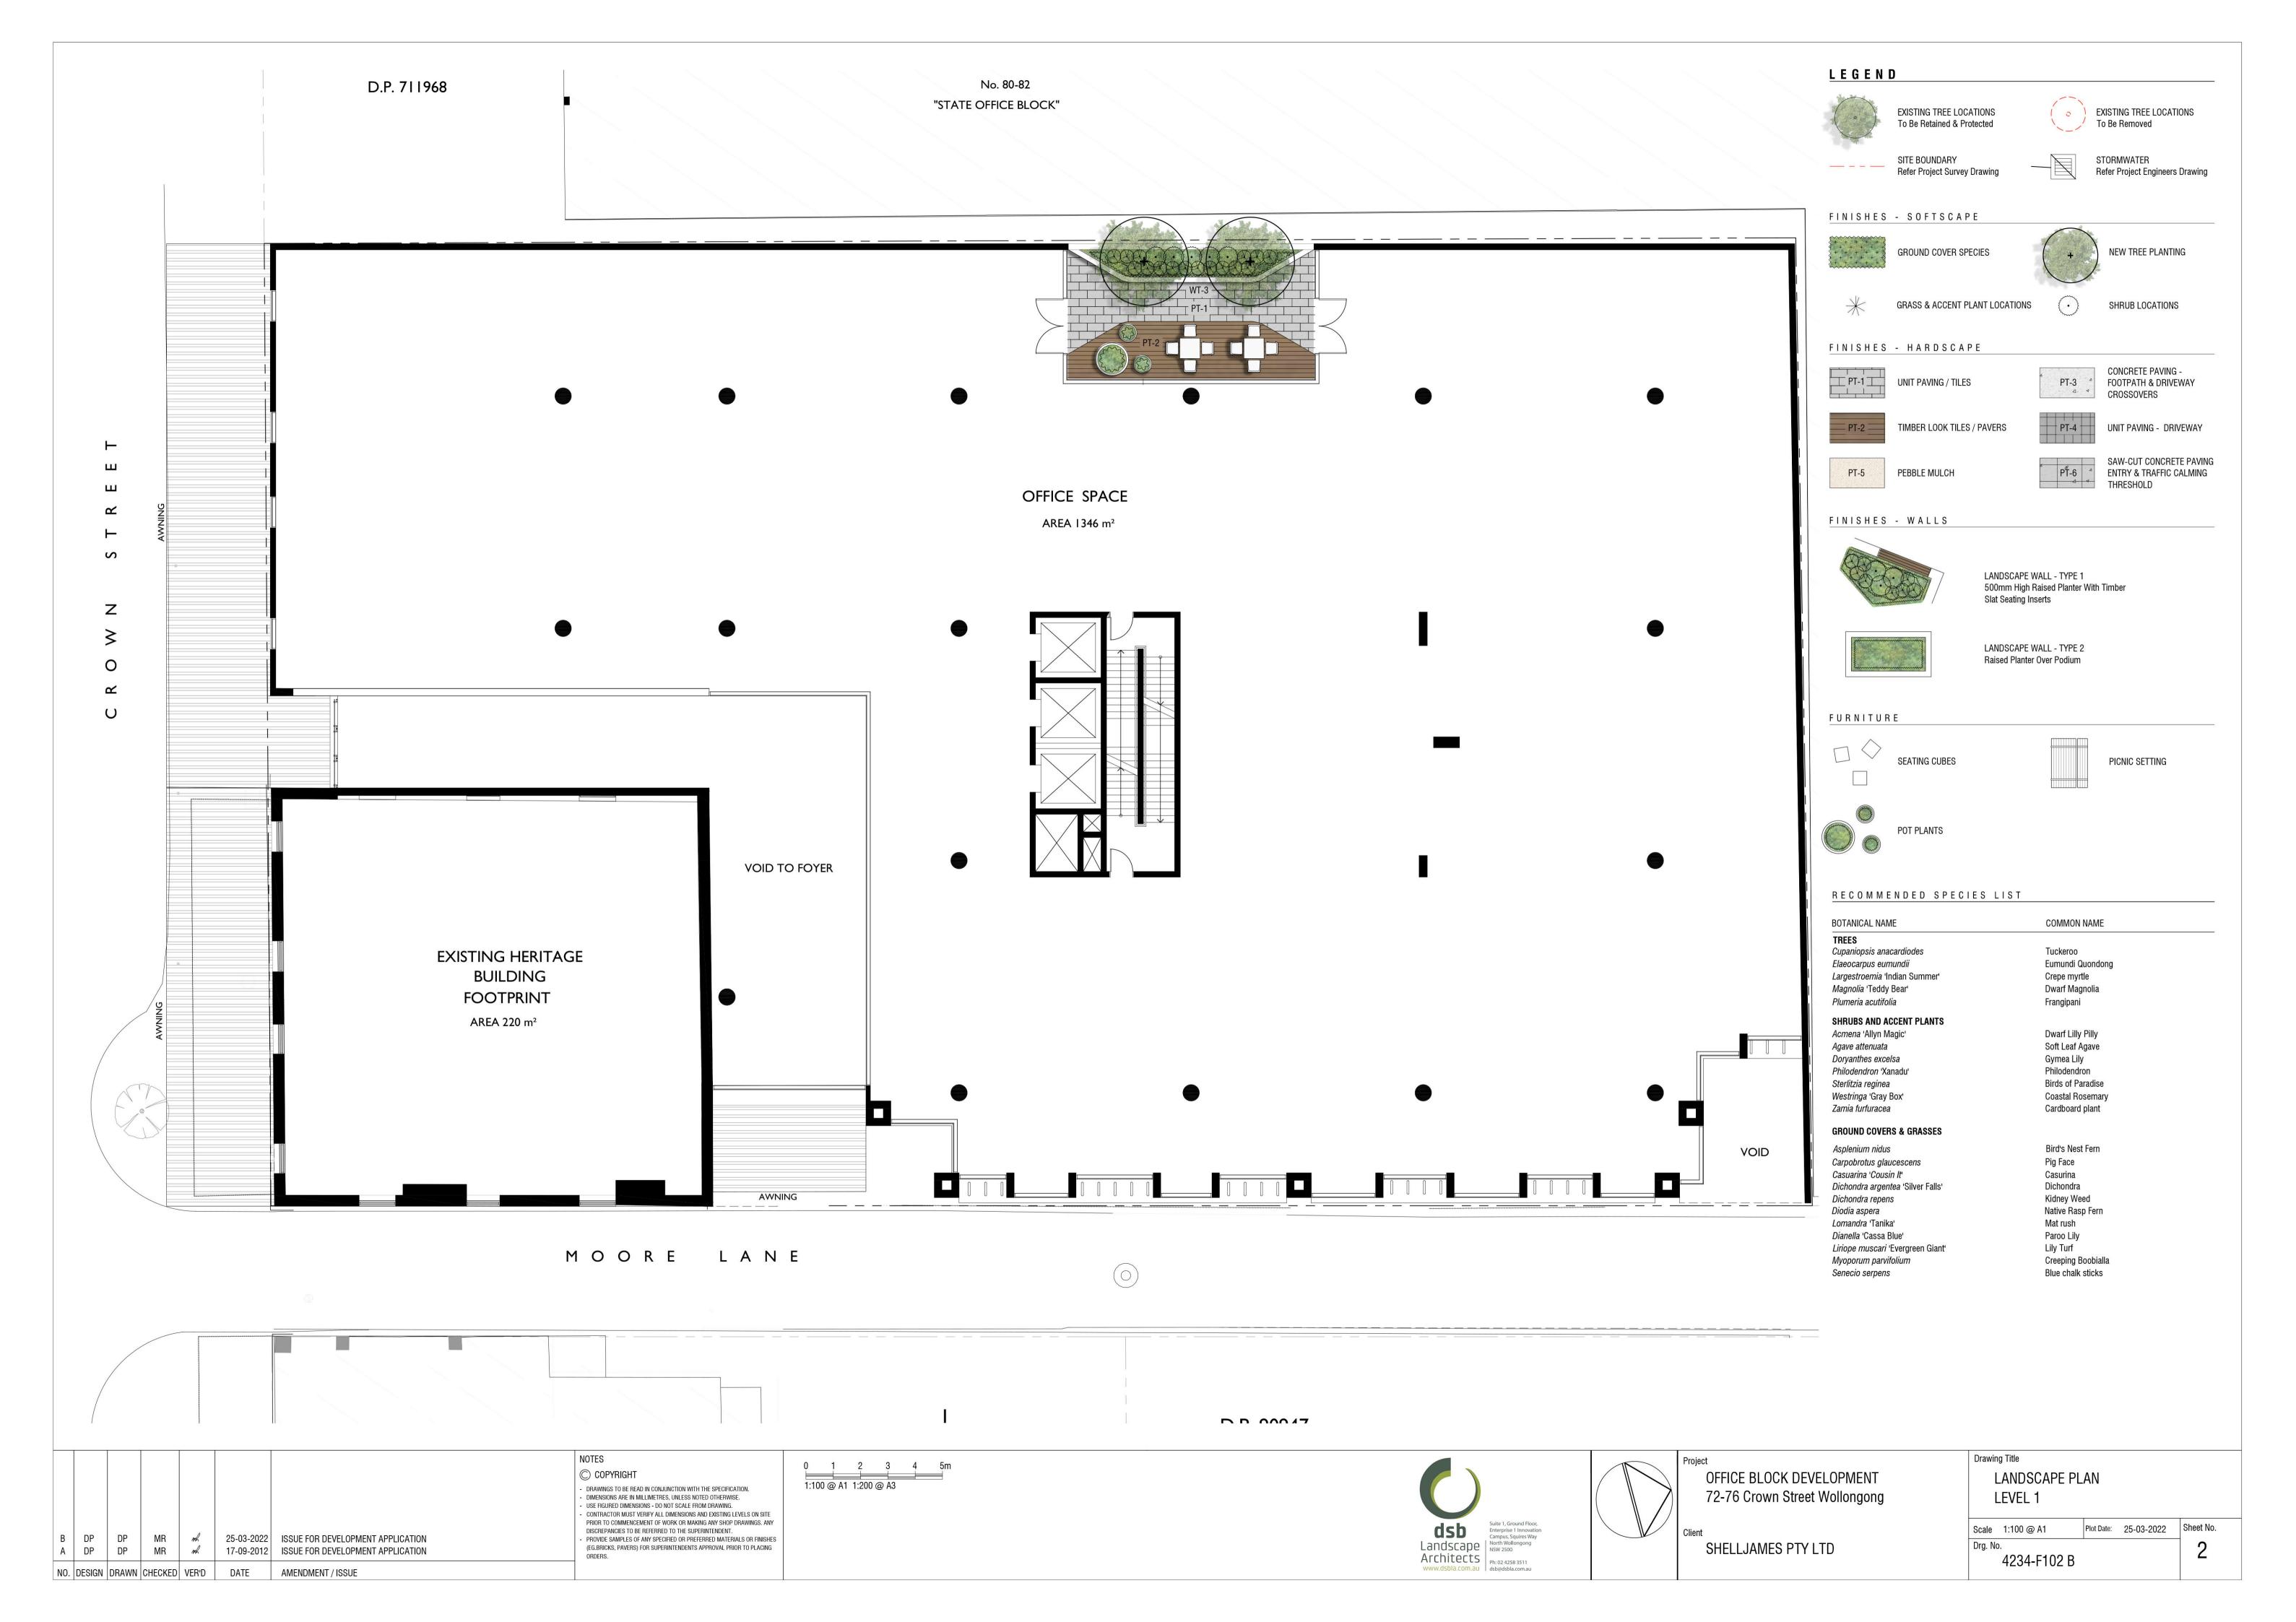

For SHELLJAMES PTY LTD

DEVELOPMENT APPLICATION
SITE AND ROOF PLAN

Scale
1:200 @ A1
1:400 @ A3
Drawn

LGD , HR

Project No.
Drawing No.
2021-12

A-101

E