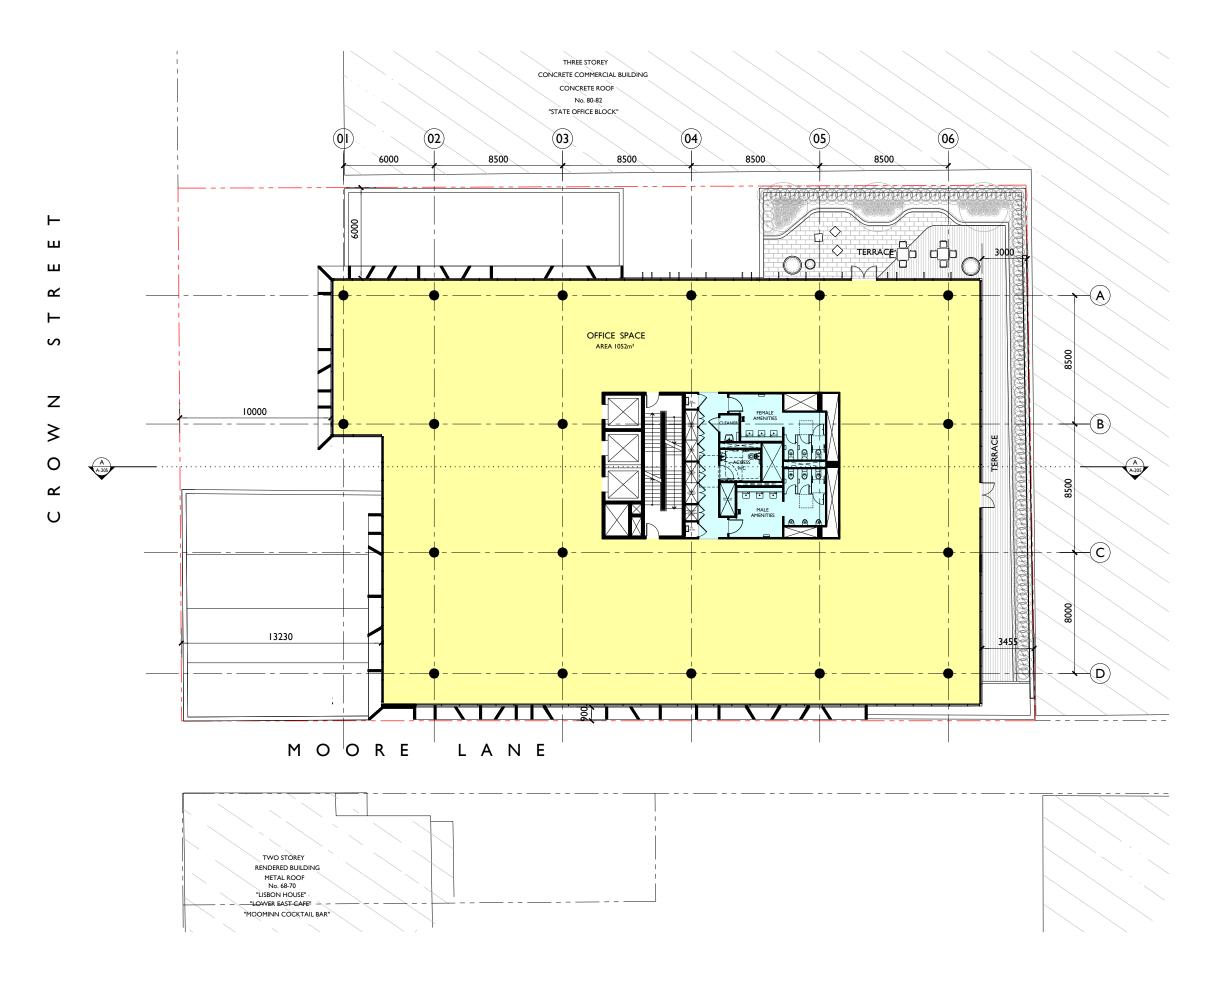

## NOT FOR CONSTRUCTION

94 Kembla St, Wollongong NSW 2500 PO Box 3061 Wollongong ph: 02 4228 6400 fax: 02 4228 6455 www.admarchitects.com.au

PROPOSED "A GRADE "
OFFICE BUILDING
DEVELOPMENT

72-76 CROWN STREET & MOORE LANE WOLLONGONG

SHELLJAMES PTY LTD

DEVELOPMENT APPLICATION

| Scale                    |         | Date    |       |
|--------------------------|---------|---------|-------|
| I:125 @ AI<br>I:250 @ A3 |         | JUNE 2  | 2022  |
| Drawn                    |         | Checked |       |
| LGD , HR                 |         | ADM     |       |
| Project No.              | Drawing | No.     | Issue |
| 2021-12                  | A-105   |         | E     |