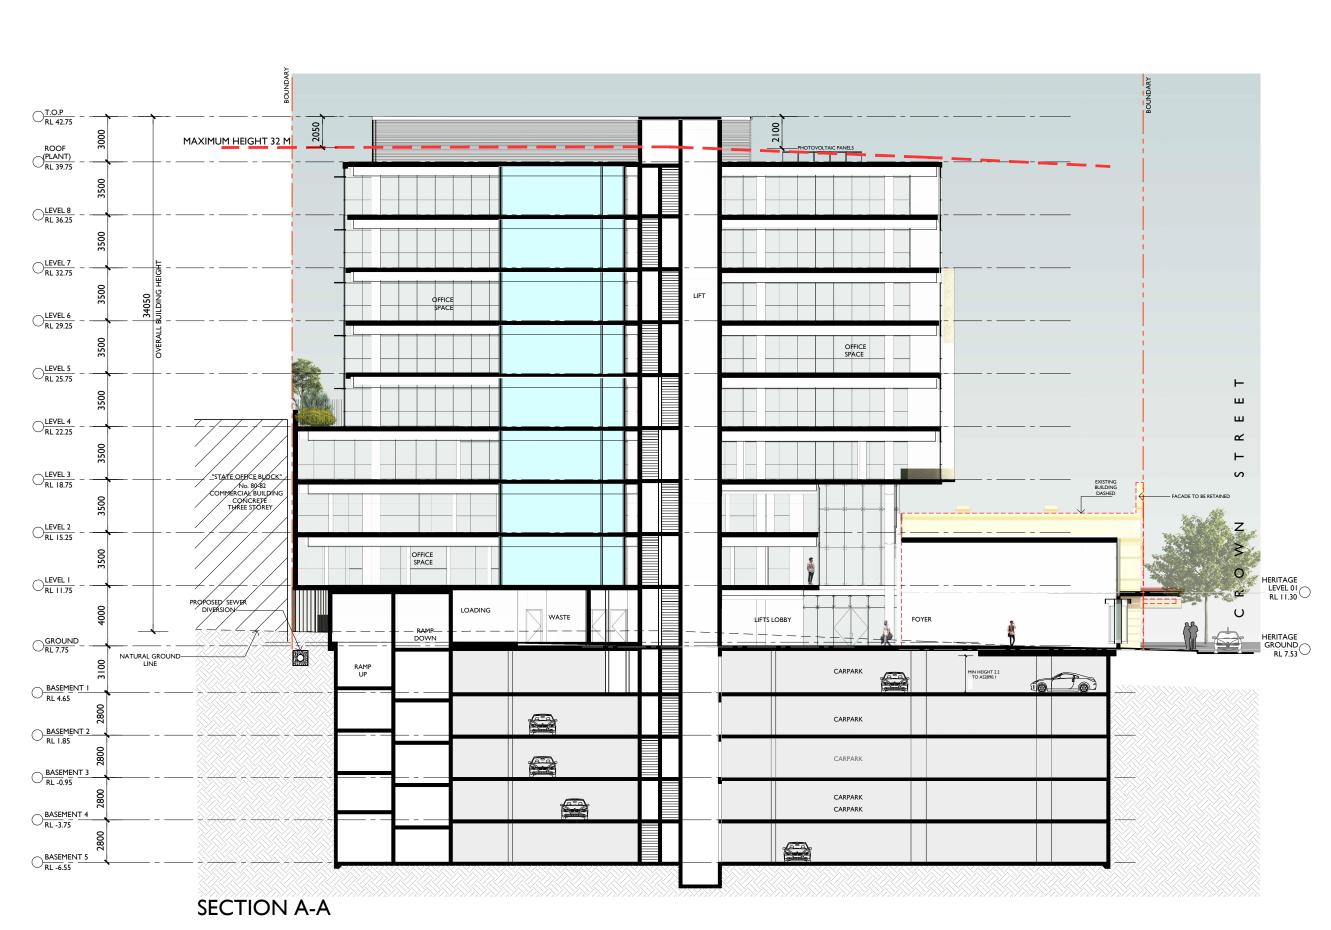

2 | REISSUED FOR DA      |  |  |  |
| D                                                                        | 24.05.22 | REISSUED FOR DA      |  |  |  |
| Ε                                                                        | 23.06.22 | REISSUED FOR DA      |  |  |  |
|                                                                          |          |                      |  |  |  |

## NOT FOR CONSTRUCTION



94 Kembla St, Wollongong NSW 2500 PO Box 3061 Wollongong ph: 02 4228 6400 fax: 02 4228 6455 www.admarchitects.com.au

Project
PROPOSED "A GRADE "
OFFICE BUILDING
DEVELOPMENT

72-76 CROWN STREET & MOORE LANE WOLLONGONG

For SHELLJAMES PTY LTD

DEVELOPMENT APPLICATION

WEST ELEVATION

Scale

1:125 @ A1
1:250 @ A3

Drawn

LGD , HR

Project No.

Drawing No.

2021-12

A-204

E



o COPYRIGHT-These drawings remain the exclusive copyright ADM Architest. Reproductions in any form whether electronic, ideal distribution of the control of the control of the control of the writing by ADM Architects. Holders users and operators of the drawings require proof evidenced in writing that ADM Architects is written permission to use these drawings or shall otherwise be breach of the Copyright Act and become liable accordingly a RIGURED DIMENSIONS- These drawings are not to be scaled. Figul dimensions shall be used in all cases.

NOMINATED ARCHITECT- The nominated Architect for ADM Proj.
 (Australia) Pty Ltd T/AS ADM Architects is Angelo Di Martino ARB No.7.

| Australia) Pty Ltd T/AS ADM Architects is Angelo Di Martino ARB No.76 |          |                      |  |  |  |
|---