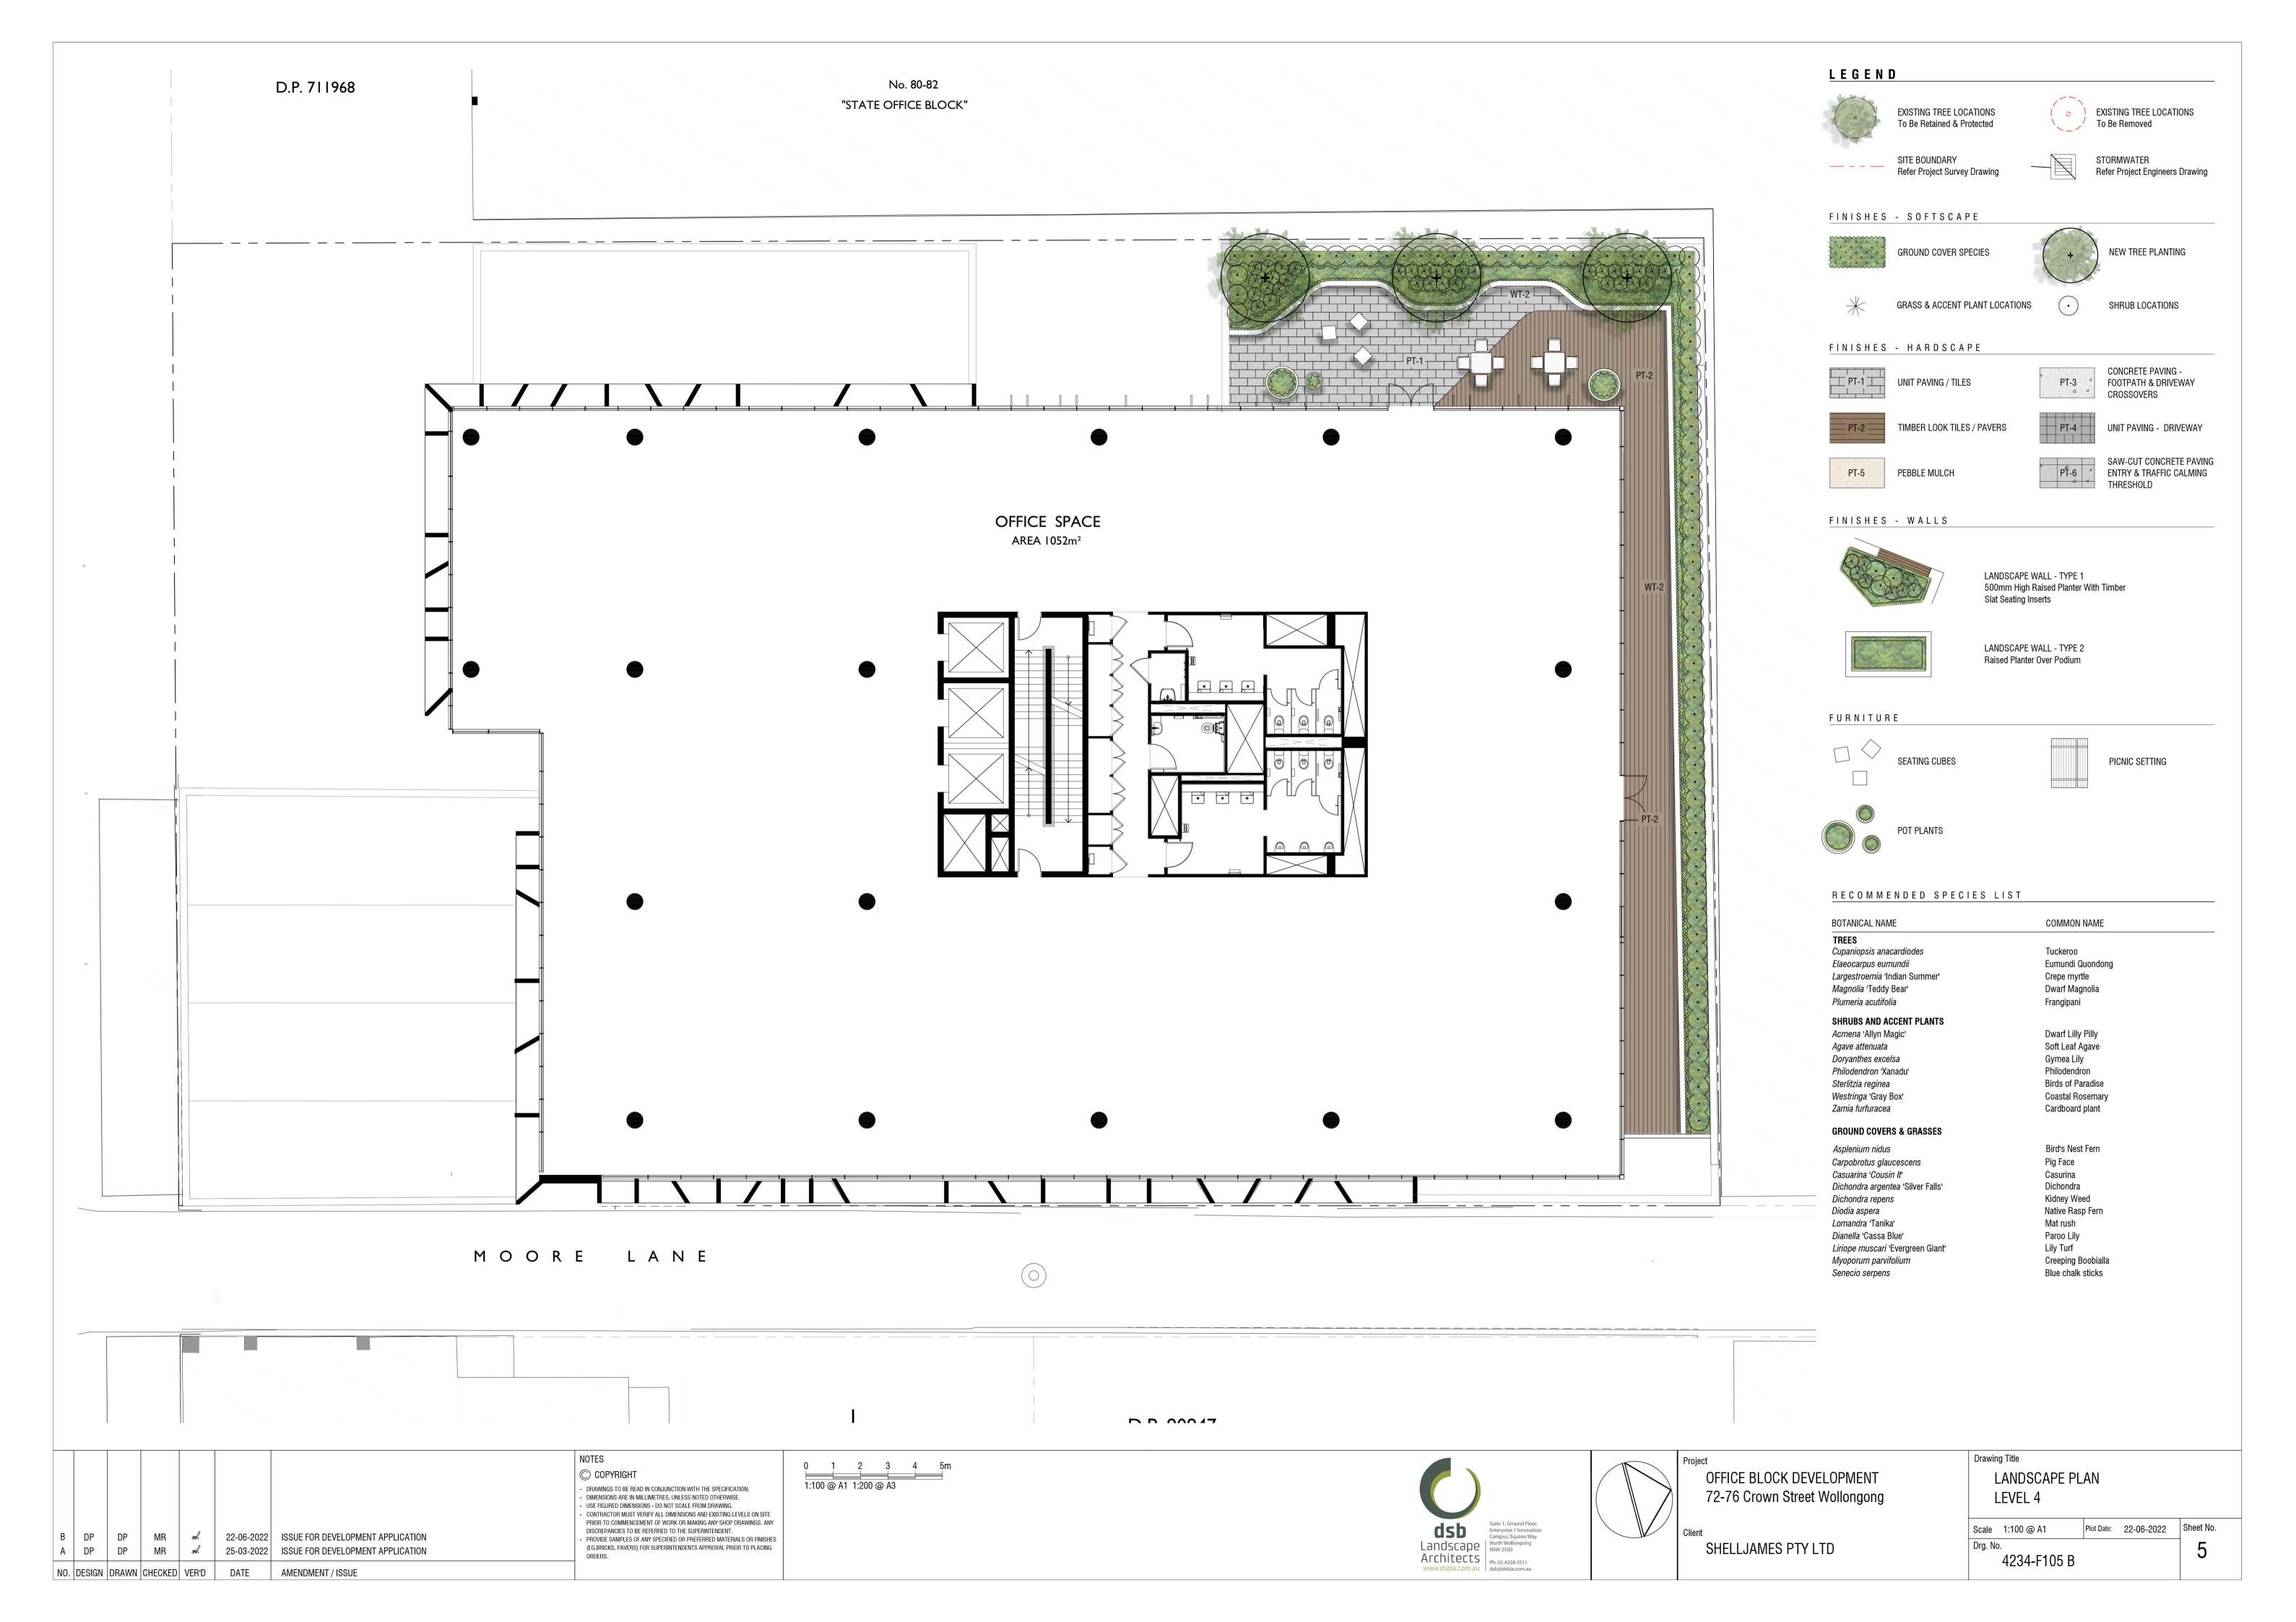

For SHELLJAMES PTY LTD

DEVELOPMENT APPLICATION

LEVEL 4 FLOOR PLAN

Scale

1:125 @ A1
1:250 @ A3

Drawn

Checked

LGD , HR

Project No.

Drawing No.

2021-12

A-109

E

| (Australia) Fty Etd 17A3 ADM Architects is Aligelo Di Martino ARB No.76 |          |                      |
|-------------------------------------------------------------------------|----------|----------------------|
| ISSUE DATE                                                              |          | DESCRIPTION          |
| Α                                                                       | 28.09.21 | ISSUED FOR DA        |
| В                                                                       | 07.02.22 | REISSUED FOR COMMENT |
| С                                                                       | 01.04.22 | REISSUED FOR DA      |
| D                                                                       | 24.05.22 | REISSUED FOR DA      |
| Е                                                                       | 23.06.22 | REISSUED FOR DA      |
|                                                                         | 1        | 1                    |