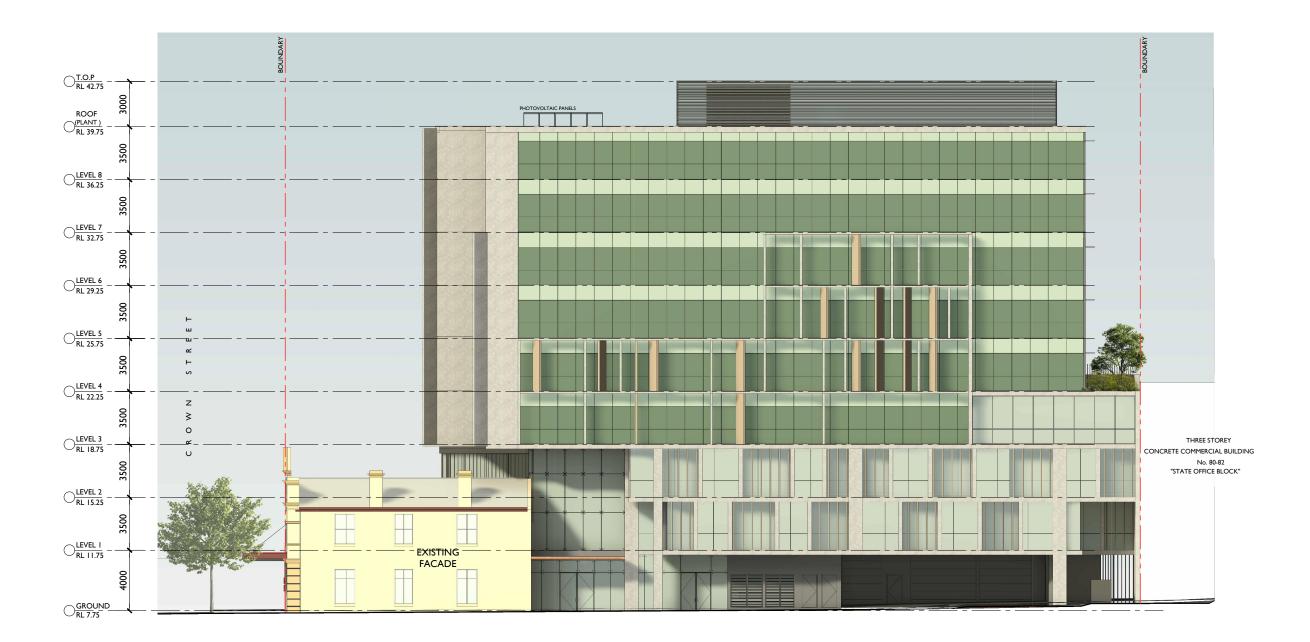

# **SOUTH ELEVATION**

**CROWN STREET ASPECT** 

o COPYRIGHT-These drawings remain the exclusive copyright or ADM Architects. Reproductions in any form whether electronic, digital on otherwise shall not be allowed except by express permission granted in writing by ADM Architects. Holders users and operators of these drawings require proof evidenced in writing that ADM Architects has written permission to use these drawings or shall otherwise be in breach of the Copyright Act and become liable accordingly.
BIGURED DIMENSIONS—These drawings are not to be scaled, figure dimensions shall be used in all cases.

For SHELLJAMES PTY LTD

Title
DEVELOPMENT APPLICATION

| Scale                    |         | Date    |       |
|--------------------------|---------|---------|-------|
| I:125 @ AI<br>I:250 @ A3 |         | JUNE :  | 2022  |
| Drawn                    |         | Checked |       |
| LGD , HR                 |         | ADM     |       |
| Project No.              | Drawing | No.     | Issue |
| 2021-12                  | A-203   |         | E     |