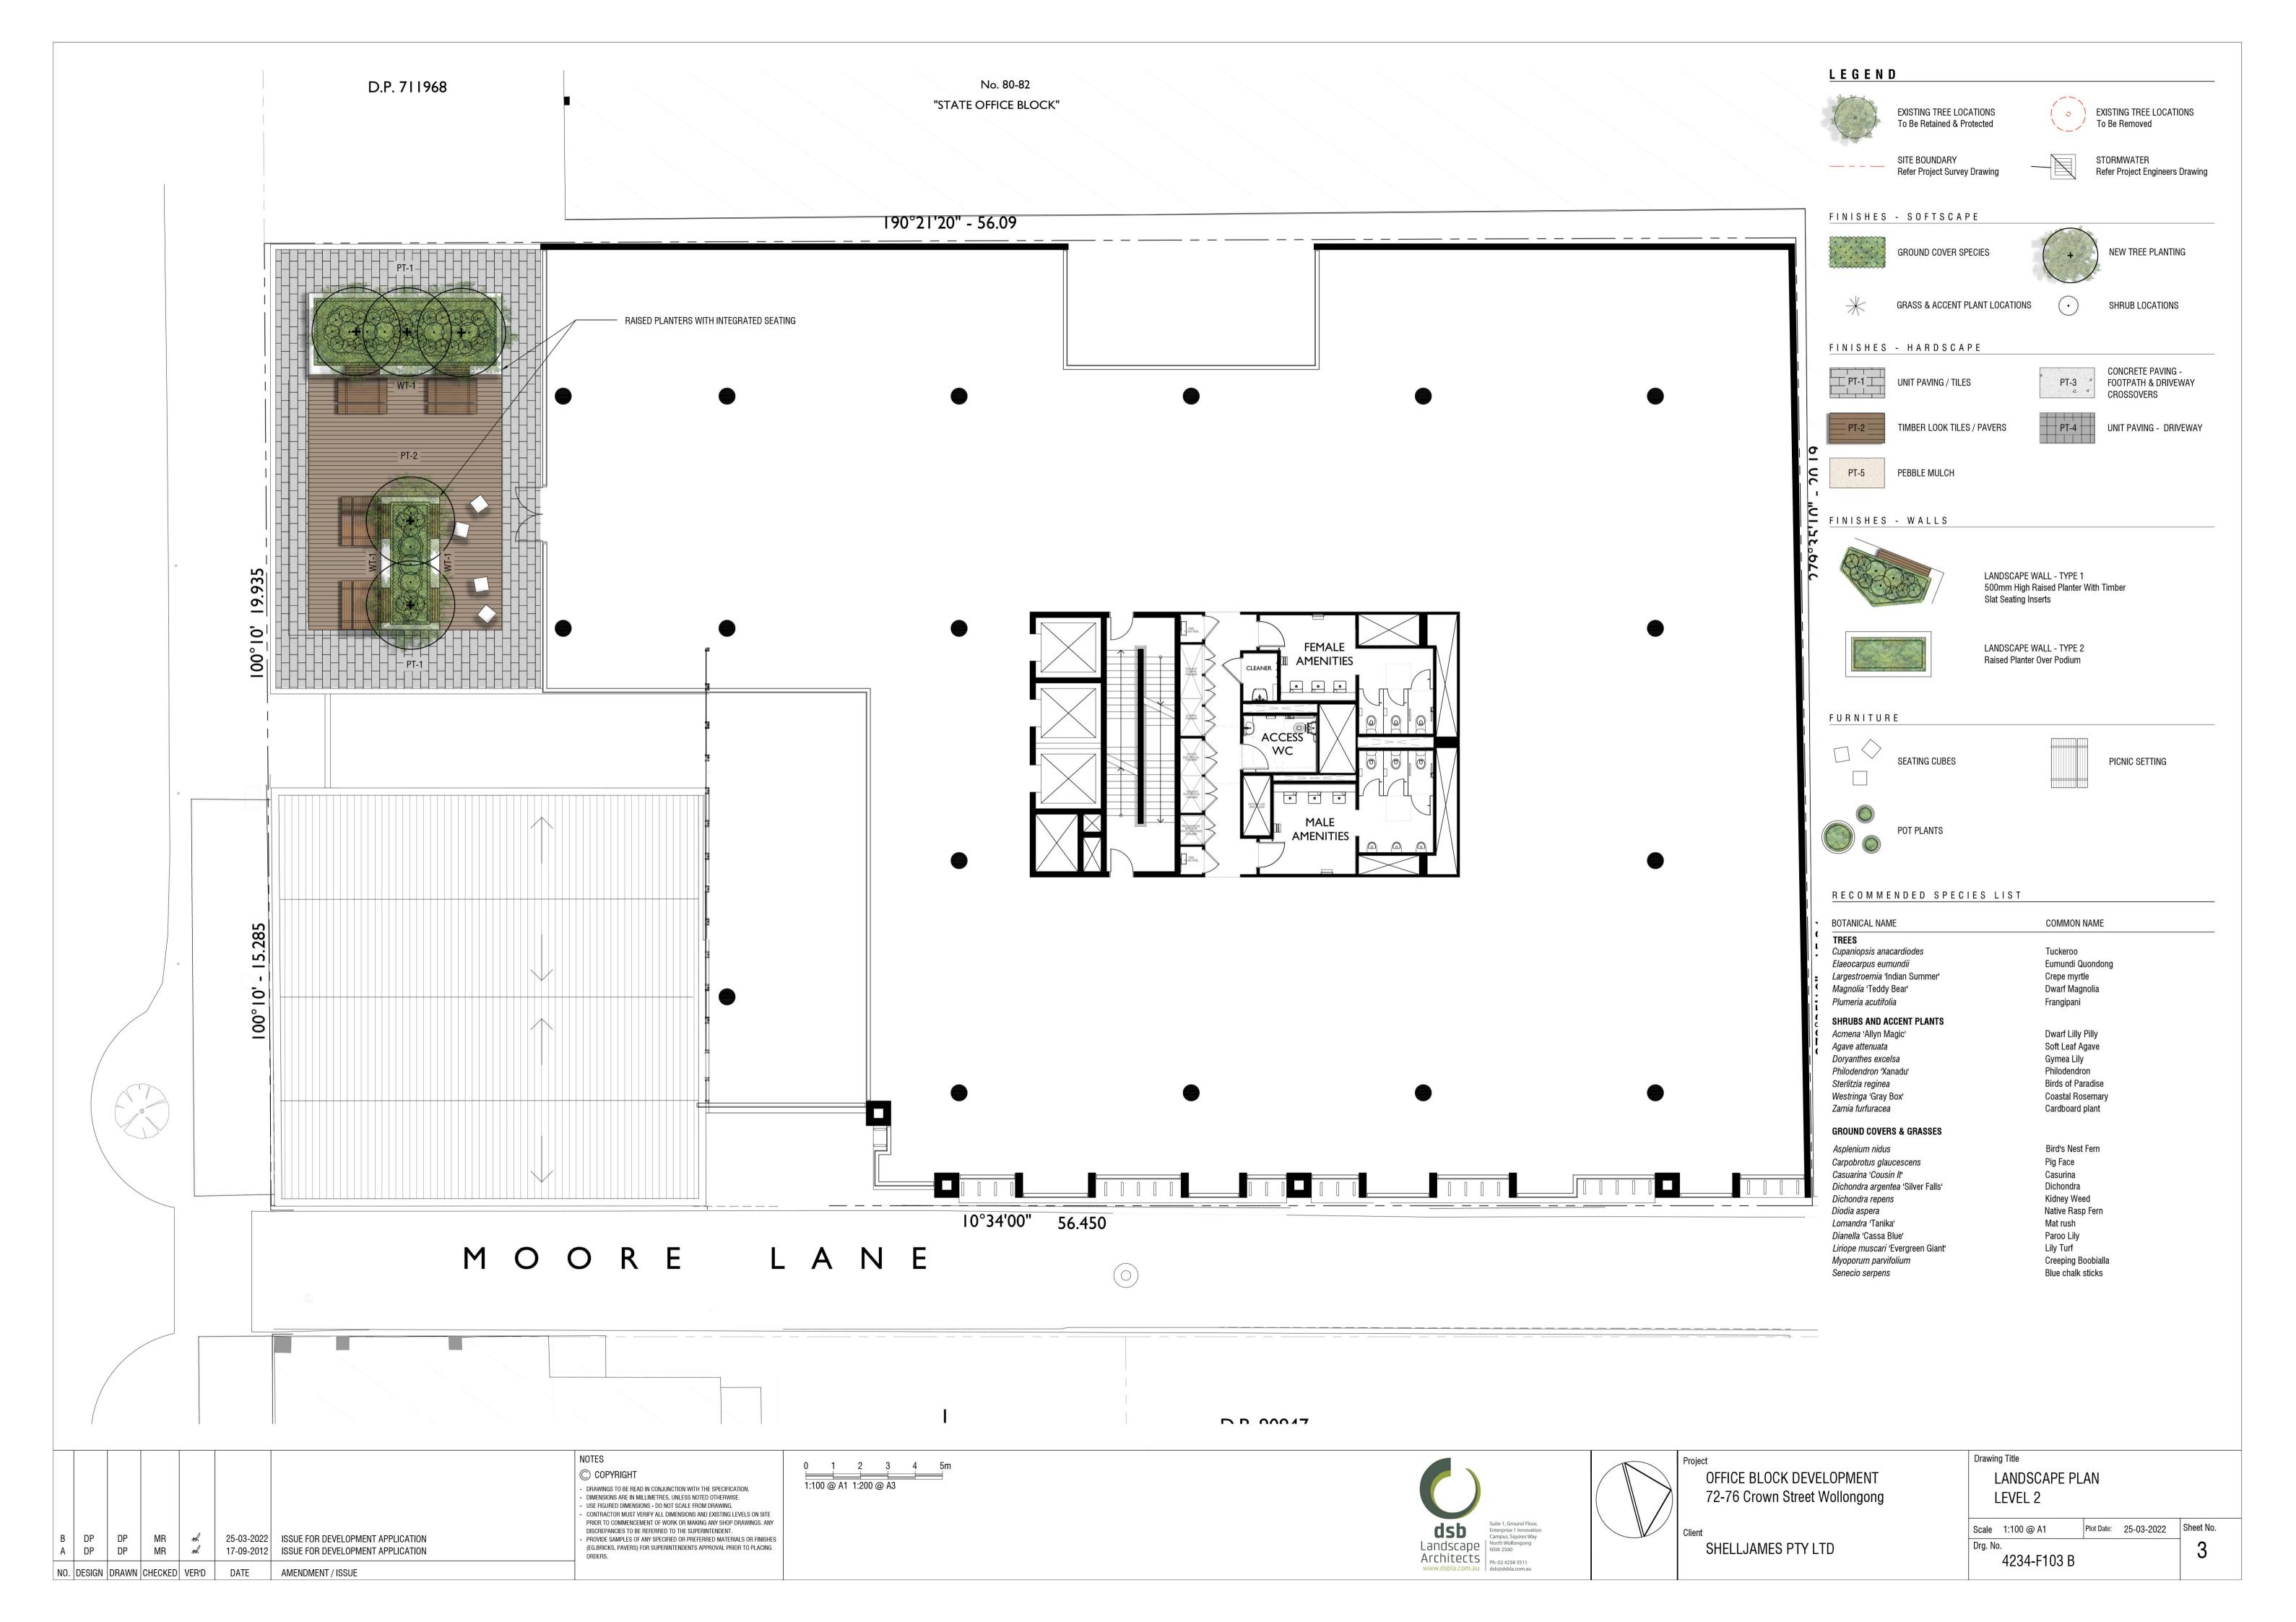

SHELLJAMES PTY LTD

DEVELOPMENT APPLICATION LEVEL 2 FLOOR PLAN I:125 @ AI I:250 @ A3 JUNE 2022 LGD, HR ADM Project No. 2021-12 A-107

o COPYRIGHT-These drawings remain the exclusive copyright of ADM Architects. Reproductions in any form whether electronic, digital or otherwise shall not be allowed except by express permission granted in writing by ADM Architects. Holders users and operators of these drawings require proof evidenced in writing that ADM Architects has written permission to use these drawings or shall otherwise be in breach of the Copyright Act and become liable accordingly.
• FIGURED DIMENSIONS. These drawings are not to be scaled. figured dimensions shall be used in all cases.
• NOMINATED ARCHITECT. The nominated Architect for ADM Projects (Australia) Pty Ltd T/AS ADM Architects is Angelo Di Martino ARB No.7608