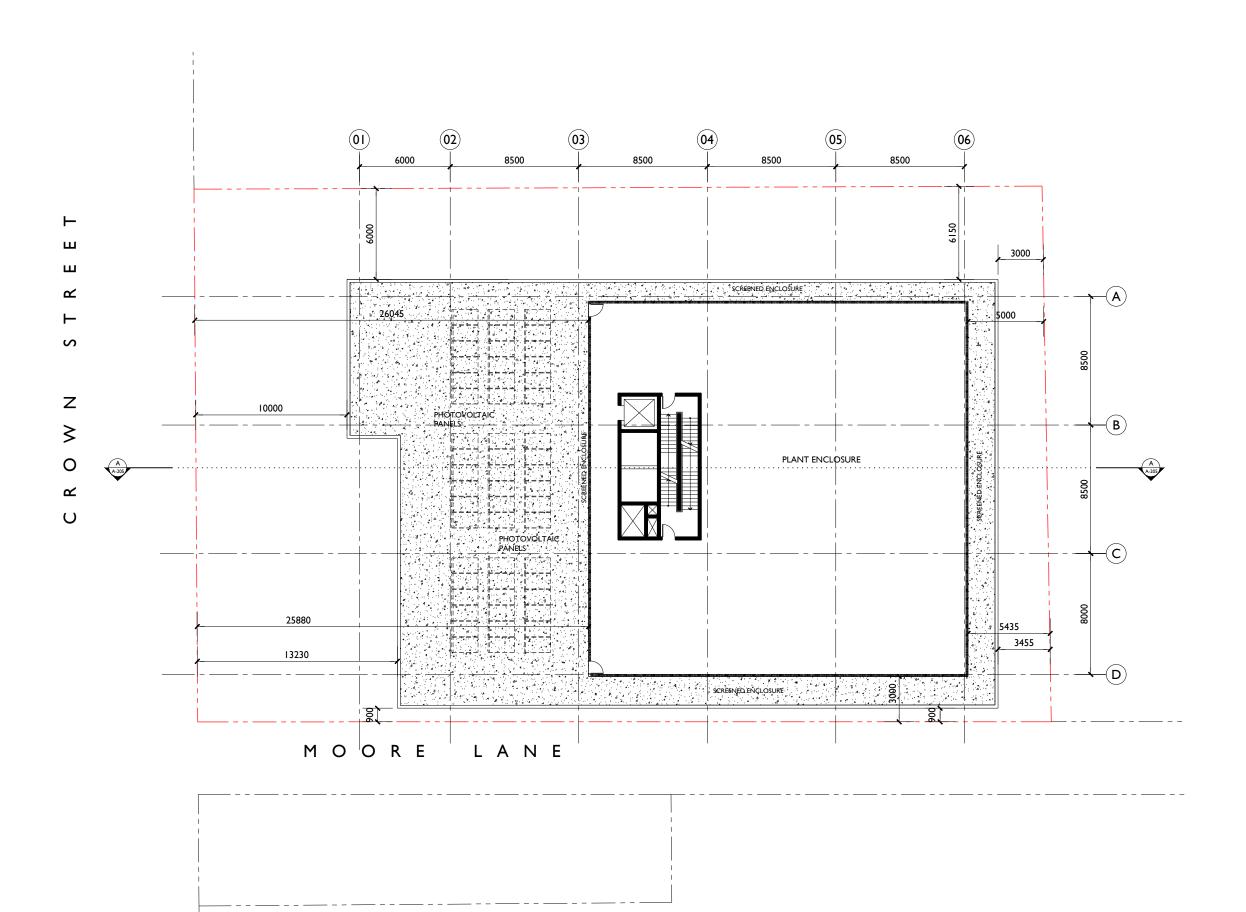

SHELLJAMES PTY LTD

| ritie                    |           |         |          |
|--------------------------|-----------|---------|----------|
| DEVELOPMEN               | IT APPL   | ICATIO  | NC       |
| ROOF (PLANT              | Γ)        |         |          |
| Scale                    |           | Date    |          |
| I:125 @ AI<br>I:250 @ A3 |           | JUNE 2  | 2022     |
| Drawn                    |           | Checked |          |
| LGD , HR                 |           | ADM     |          |
| Project No.              | Drawing I | No.     | Issue    |
| 2021-12                  | A-114     |         | E        |
| copyright                | of a      | d ma    | rchitect |