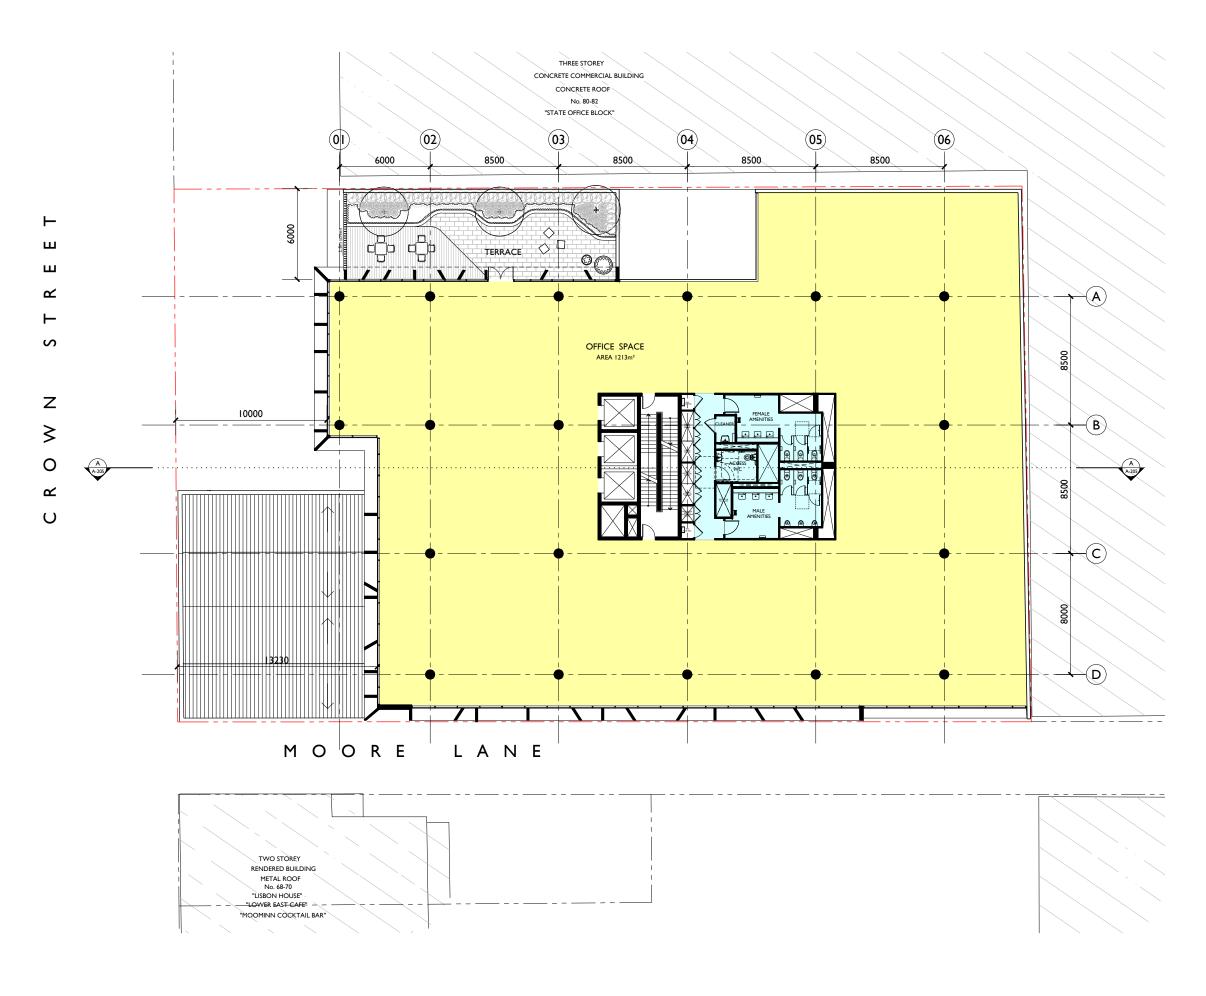

## NOT FOR CONSTRUCTION

94 Kembla St, Wollongong NSW 2500 PO Box 3061 Wollongong ph: 02 4228 6400 fax: 02 4228 6455 www.admarchitects.com.au

Project
PROPOSED "A GRADE "
OFFICE BUILDING
DEVELOPMENT

:

72-76 CROWN STREET & MOORE LANE WOLLONGONG

For SHELLJAMES PTY LTD

DEVELOPMENT APPLICATION
SITE AND ROOF PLAN

Scale
1:200 @ A1
1:400 @ A3
Drawn

LGD , HR

Project No.
Drawing No.
2021-12

A-101

E