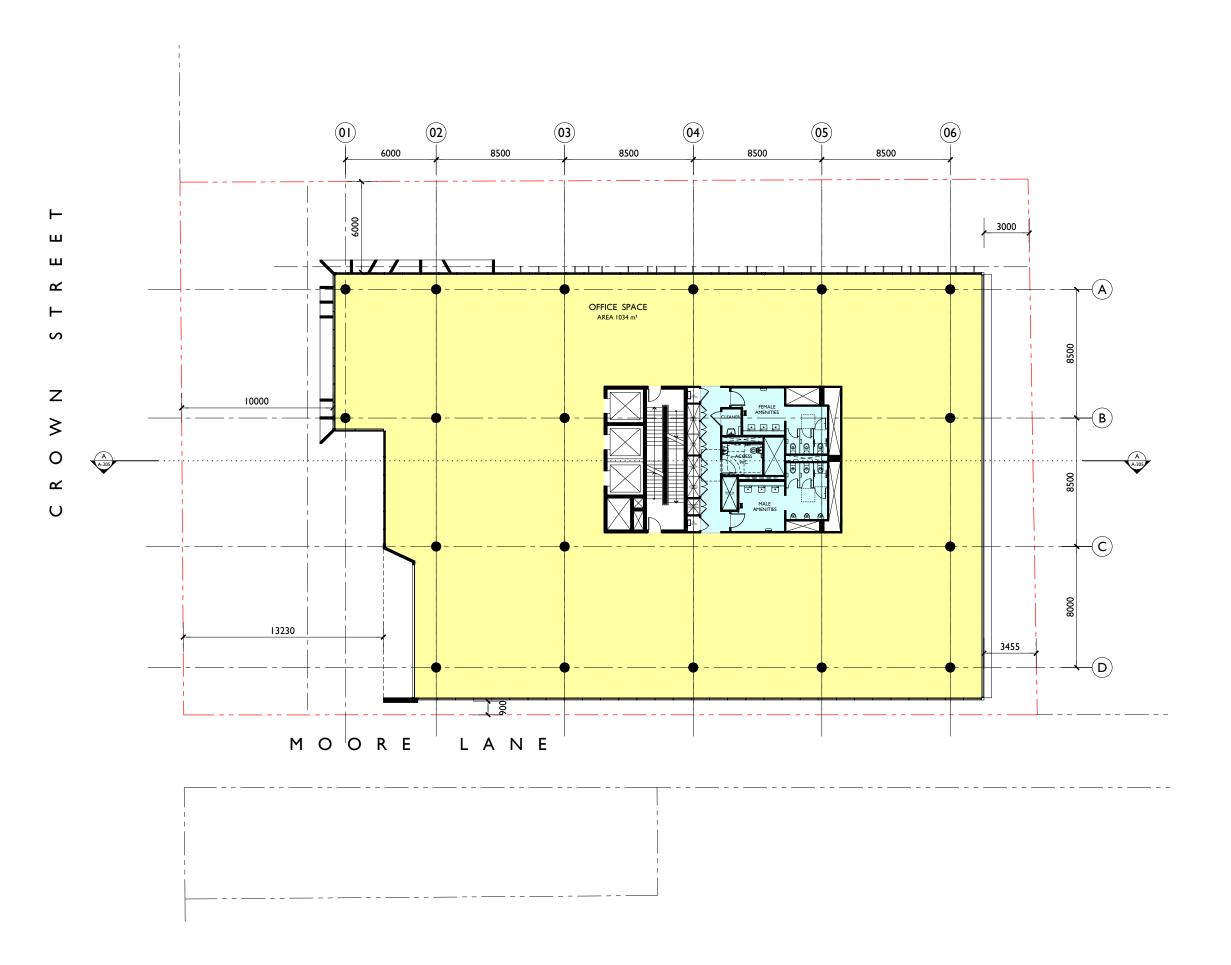

## NOT FOR CONSTRUCTION

94 Kembla St, Wollongong NSW 2500 PO Box 3061 Wollongong ph: 02 4228 6400 fax: 02 4228 6455 www.admarchitects.com.au

Project
PROPOSED "A GRADE "
OFFICE BUILDING
DEVELOPMENT

:

72-76 CROWN STREET & MOORE LANE WOLLONGONG

For SHELLJAMES PTY LTD

DEVELOPMENT APPLICATION
SITE AND ROOF PLAN

Scale
1:200 @ A1
1:400 @ A3
Drawn

LGD , HR

Project No.
Drawing No.
2021-12

A-101

E