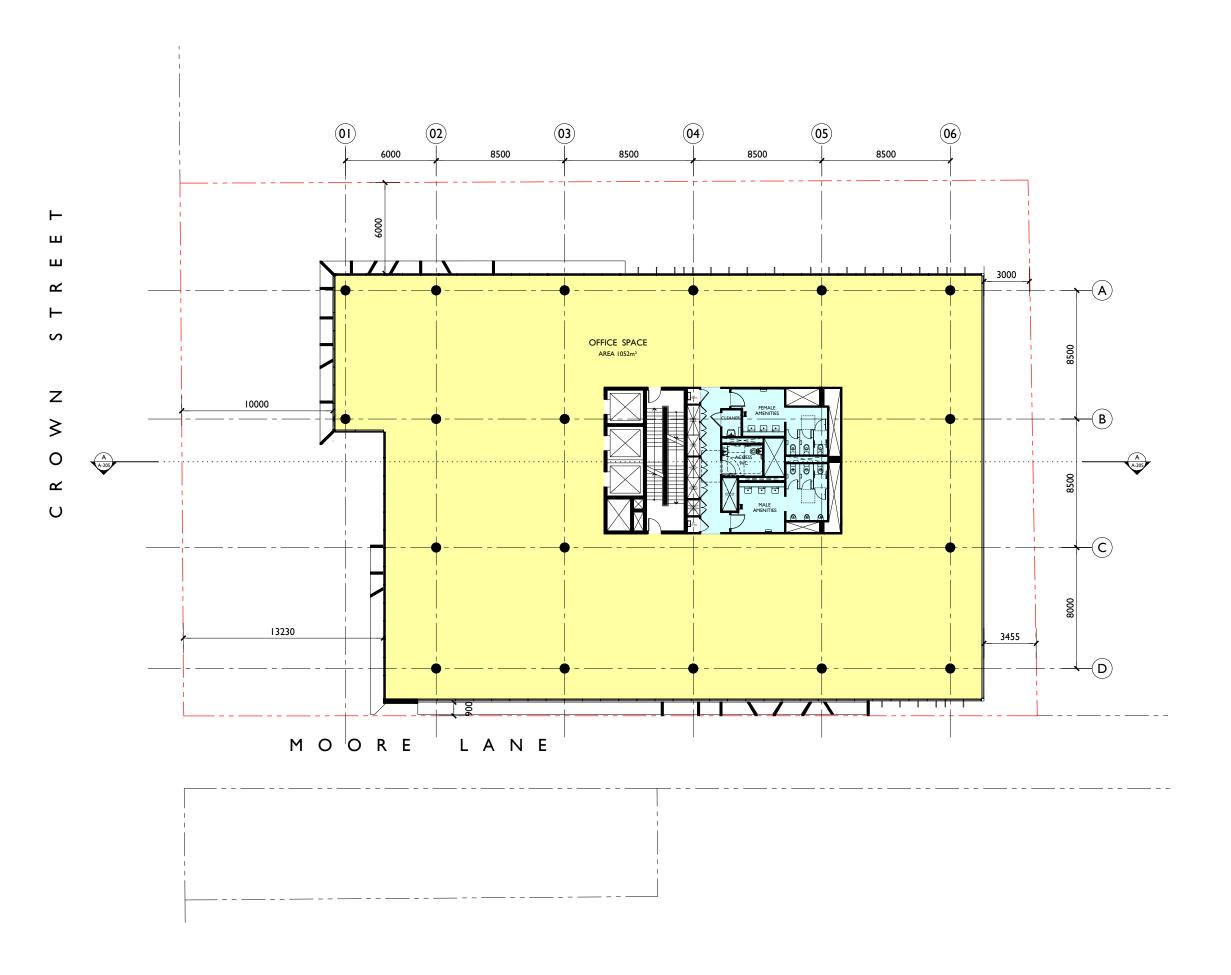

# **GROUND FLOOR PLAN**

RL 7.75

**EXISTING HERITAGE BUILDING** RL 7.53

NIGURED DIFFERENCE:
 NOMINATED ARCHITECT- The nominated Architect for ADM Projects
 NOMINATED ARCHITECT- The nominated Architect for ADM Projects
 (Australia) Pty Ltd T/AS ADM Architects is Angelo Di Martino ARB No.7608

SHELLJAMES PTY LTD

DEVELOPMENT APPLICATION

| Scale                    |         | Date    |       |
|--------------------------|---------|---------|-------|
| I:125 @ AI<br>I:250 @ A3 |         | JUNE 2  | 2022  |
| Drawn                    |         | Checked |       |
| LGD , HR                 |         | ADM     |       |
| Project No.              | Drawing | No.     | Issue |
| 2021-12                  | A-105   |         | E     |